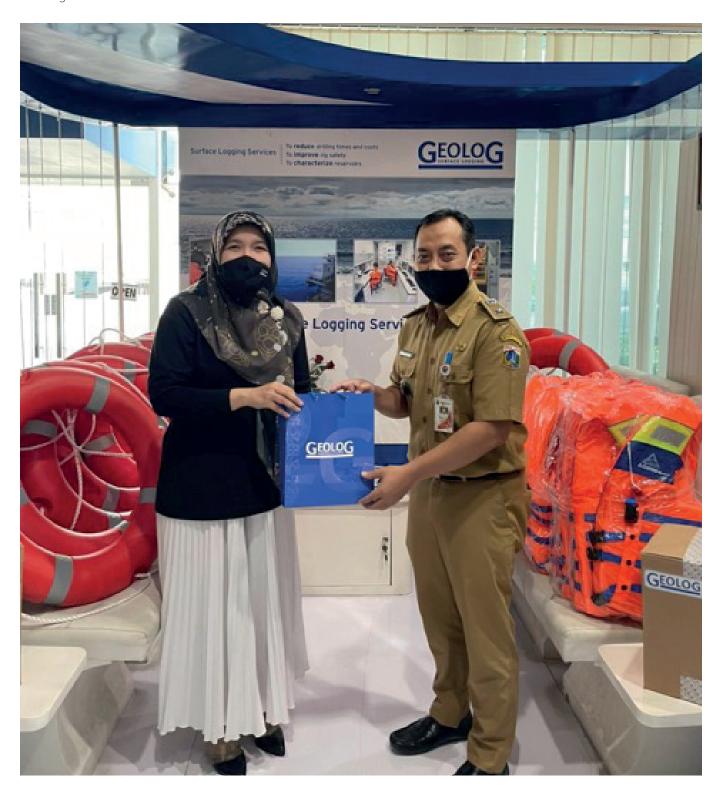

Surface Logging Services Drilling Solutions Lab Studies Innovation Hub

As a part of GEOLOG's corporate social responsibility program our Indonesia branch responded to the rapid weather changes that occur in the area. Jakarta City is experiencing increased rainfall in several areas which have resulted in major flooding. GEOLOG Indonesia worked with local government in the South Gandaria sub district to fulfill the need for rescue equipment essential in the rescue and evacuation process which include life jackets, ring buoys and megaphones to communities that were affected by flooding.